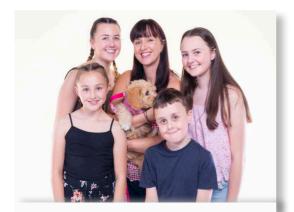

## CLASSIC PORTRAIT BACKDROPS

A white hi key style is our most popular backdrop, ideal for groups of people to have their portrait taken.

A relaxed atmosphere either at your chosen venue or at our shared space in rural Catherine-de-Barnes\*. We can cater for families, couples or just one person, you can even bring the family pet!

Spend an hour with us to get the perfect result for your portrait!

We also provide other styles of background, brick, neutral, slate grey even shimmer curtain.

We take the stress out of finding the right frame, photo album or photo-gift too, you can choose from more than 50 gift ideas from our secure password protected website where your images are stored for you to access and download at your leisure.